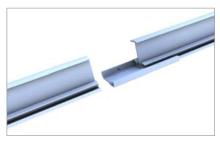

#### Cross-rail connector

- safe connection due to force and form closure
- completely pre-assembled

#### Mounting screw

- · building authority-approved for chipless direct fixing
- high holding forces thanks to funnel formation

Connecting insertion rails

Chipless screwing for high holding forces

Mounting video