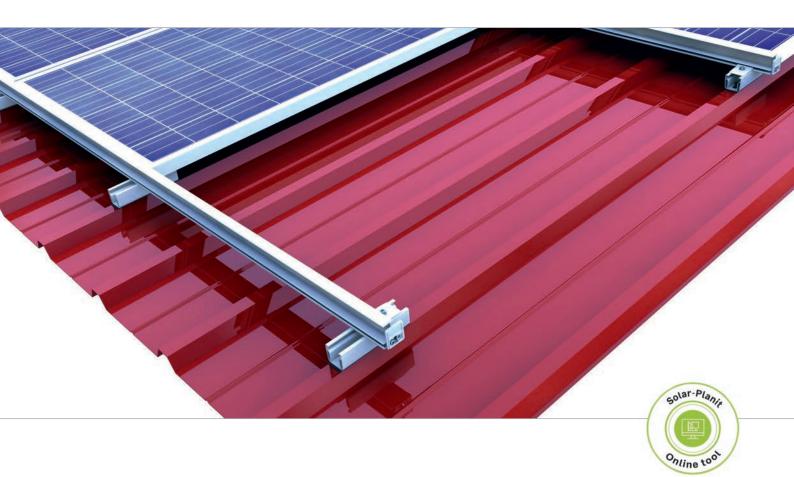

# Trapezoidal metal roof | insertion system

Insertion system with direct fixing and modules installed in portrait

#### Combined – insertion rails on short rail

- components usable across different roof types
- excellent rear ventilation of the module
- mounting modules in portrait or in landscape

#### product variants

- short rail C24 for the yield-optimised installation
- short rail C47 for excellent module rear ventilation with extra space to the roof covering
- insertion rail in blank and black anodized color matching the module

## Your benefits

- only a handful of components quick assembly
- high-end installation aesthetics and timeefficient mounting thanks to insertion technology
- high holding forces thanks to chipless direct fixing with building authority-approved thin sheet screws
- tension-free and floating module mounting

Short rail variations with EPDM seal

Module security at low roof inclination

Insertion rail attached to short rail