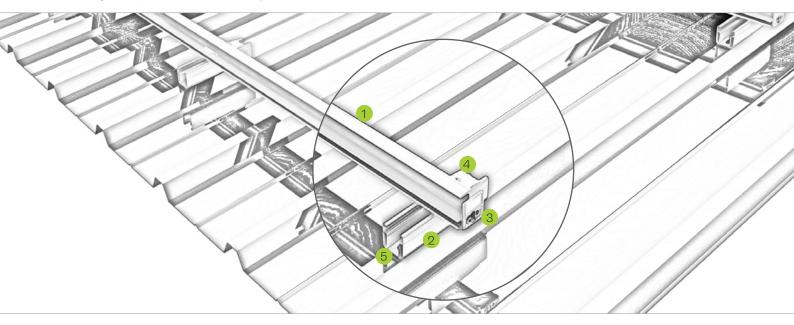

## Pic Designation

#### Insertion rail

- insertion rails in blank/black anodized for frame heights
- tension-free and floating module mounting

#### Short rail

- material-saving fixation on the raised bead
- entirely pre-assembled with EPDM-sealing and perforations

#### Edge stop

- · color-coordinated with the insertion rail
- prevents modules from slipping out

#### Cross-rail connector

- safe connection due to force and form closure
- completely pre-assembled

#### Mounting screw

- · building authority-approved for chipless direct fixing
- high holding forces thanks to funnel formation

Connecting insertion rails

Chipless screwing for high holding forces

Mounting video