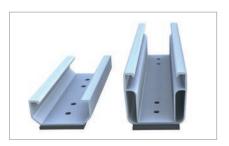

#### Short rail

- material-saving fixation on the raised bead
- entirely pre-assembled with EPDM-sealing and perforations

Short rail variations with EPDM seal

Module security at low roof inclination

Insertion rail attached to short rail