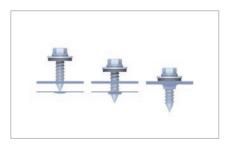

#### Mounting screw

- · building authority-approved for chipless direct fixing
- high holding forces thanks to funnel formation

Connecting insertion rails

Chipless screwing for high holding forces

Mounting video