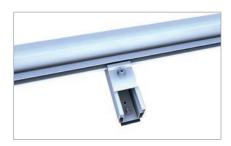

Short rail variations with EPDM seal

Module security at low roof inclination

Insertion rail attached to short rail

#### Short rail

- material-saving fixation on the raised bead
- entirely pre-assembled with EPDM-sealing and perforations