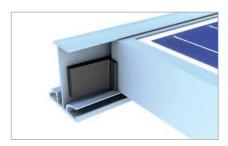

#### Edge stop

- · color-coordinated with the insertion rail
- prevents modules from slipping out