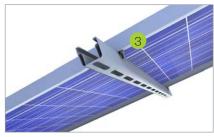

### Slip guard

• for fixing modules with mounting holes 6-10 mm for mounting modules in portrait