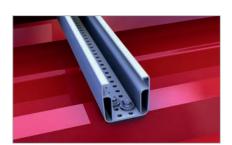

#### Short rail

- material-saving fixation on the raised bead
- entirely pre-assembled with EPDM-sealing and perforations