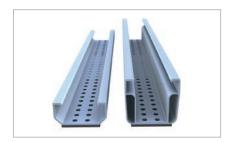

Versions of short rail 385 mm with EPDM seal

Hole pattern short rail for portrait

Middle clamp in short rail C47

#### Short rail

- material-saving fixation on the raised bead
- entirely pre-assembled with EPDM-sealing and perforations