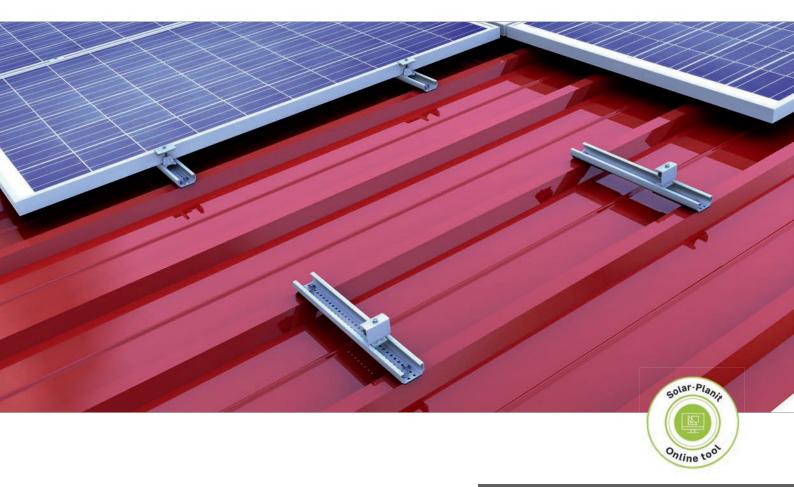

# Trapezoidal metal roof | clamping system

Clamping system with direct fixing and modules installed in portrait

# Vertical module installation – always the right solution

- module clamping in the optimum clamping range
- reduced logistical effort on the roof
- quick and efficient mounting from above
- electrically conductive connection between the mounting system and the roof membrane

#### product variants

- short rail C24 for the yield-optimised installation or the project business
- short rail C47 for excellent module rear ventilation with extra space to the roof covering
- optional mounting with C-rail pieces, suitable for roofs with low load reserve, C-rail acts as cable channel