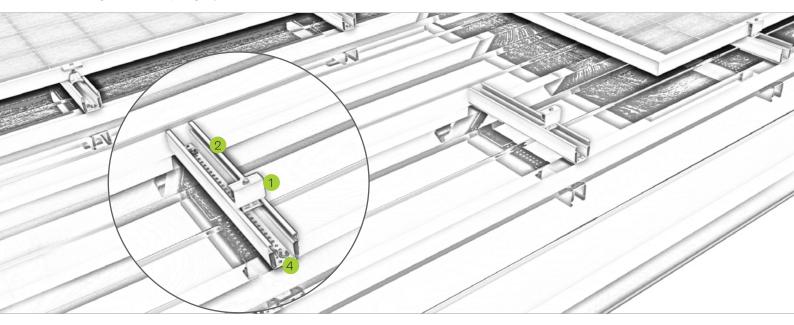

# Pic Designation

# Middle and end clamp

- for frame heights of 30-42 mm and 43-52 mm
- · available in blank and black anodized

#### Short rail

- material-saving fixation on the raised bead
- entirely pre-assembled with EPDM-sealing and perforations