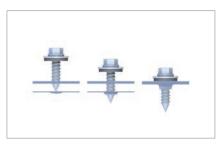

# Mounting screw

- · building authority-approved for chipless direct fixing
- high holding forces thanks to funnel formation

Chipless screwing for high holding forces

Slip guard for fixing modules

Mounting video