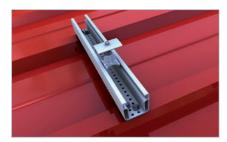

Versions of short rail 385 mm with EPDM seal

Hole pattern short rail for portrait

Middle clamp in short rail C47

#### Short rail

- material-saving fixation on the raised bead
- entirely pre-assembled with EPDM-sealing and perforations