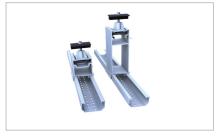

## Module supports low and high

- quick and easy mounting
- 5° elevation angle for higher module efficiency

Variant with landscape mounted modules

Module support low and module support high with middle clamp in short rail C24 385mm

Hole pattern short rail for portrait