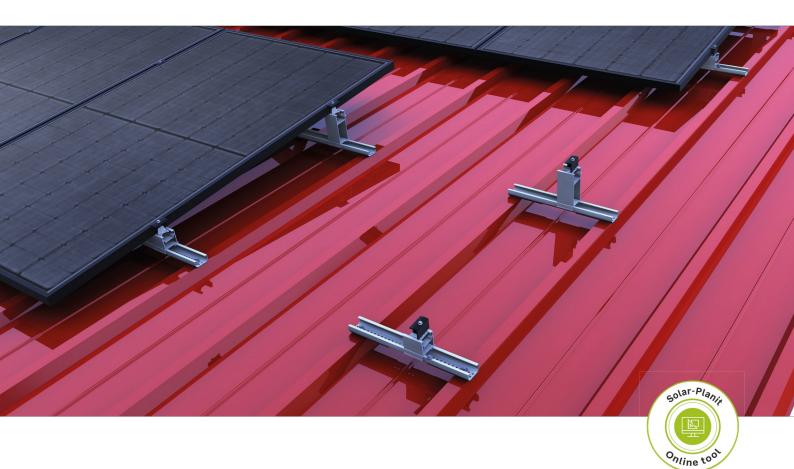

# Trapezoidal metal roof | elevation

Clamping system with direct fixing and modules elevated in portrait

# Elevation on trapezoidal metal roof - High module efficiency and quick installation

- module clamping in the optimum clamping range
- reduced logistical effort on the roof
- quick and efficient mounting from above
- electrically conductive connection between the mounting system and the roof membrane

# Your benefits

- higher module efficiency thanks to 5° elevation angle
- low material costs and easy handling
- high holding forces thanks to chipless direct fixing with building authority-approved thin sheet screws
- only one mounting tool necessary