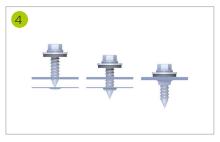

#### Mounting screw

- building authority-approved for chipless direct fixing
- high holding forces thanks to funnel formation

Chipless screwing for high holding forces

Versions of short rail 385 mm with EPDM seal