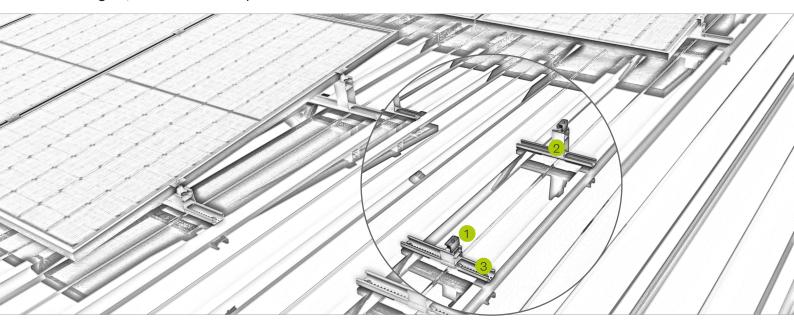

quick and efficient mounting from above
- electrically conductive connection between the mounting system and the roof membrane

#### Product variants

- short rail C24 for the yield-optimised installation or the project business
- short rail C47 for excellent module rear ventilation with extra space to the roof covering

# Your benefits

- higher module efficiency thanks to 5° elevation angle
- low material costs and easy handling
- high holding forces thanks to chipless direct fixing with building authority-approved thin sheet screws
- only one mounting tool necessary



Variant with landscape mounted modules



Module support low and module support high with middle clamp in short rail C24 385mm



Hole pattern short rail for portrait

## novotegra | elevation on trapezoidal metal roof



## Pic Designation



#### Middle and end clamp

- for frame heights of 30-42 mm and 43-52 mm
- available in blank and black anodized



## Module supports low and high

- quick and easy mounting
- 5° elevation angle for higher module efficiency



#### Short rail

- material-saving fixation on the raised bead
- entirely pre-assembled with EPDM-sealing and perforations



#### Mounting screw

- building authority-approved for chipless direct fixing
- high holding forces thanks to funnel formation



Chipless screwing for high holding forces



Versions of short rail 385 mm with EPDM seal

Mounting video











novotegra GmbH Eisenbahnstraße 150 | 72072 Tübingen | Deutschland Tel. +49 7071 98987-0, info@novotegra.com

www.novotegra.com

Subject to changes and errors excepted.

Last up