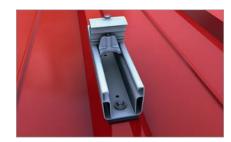

#### Short rail

- material-saving fixation on the raised bead
- entirely pre-assembled with EPDM-sealing and perforations

## Mounting screw

- · building authority-approved for chipless direct fixing
- high holding forces thanks to funnel formation

Short rail C 33 for corrugated metal sheets

Chipless screwing for high holding forces