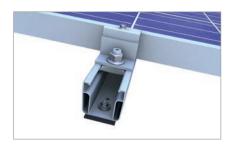

## Middle and end clamp

- for frame heights of 30-42 mm and 43-52 mm
- · available in blank and black anodized

# Slip guard

- mounting aid for the lowest module row
- additional securing of modules