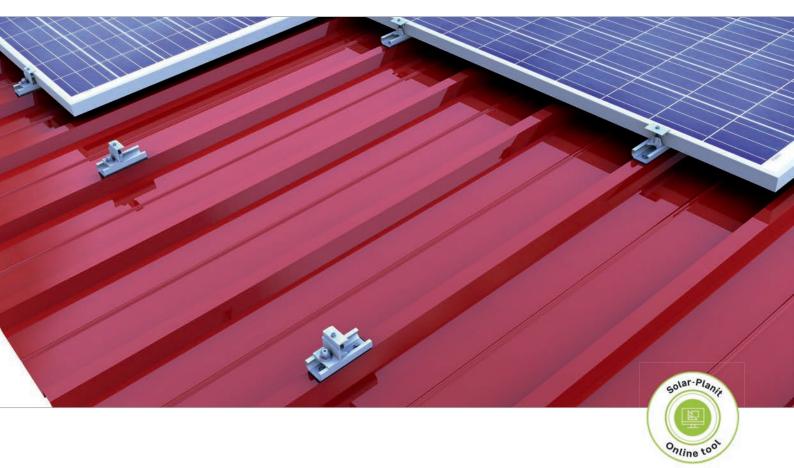

# Trapezoidal metal roof | clamping system

Clamping system with direct fixing and modules installed in landscape

## Pre-assembled components – quick assembly

- most cost effective mounting option on trapezoidal roof
- reduced logistical effort on the roof
- quick and efficient mounting from above
- electrically conductive connection between the mounting system and the roof membrane

#### product variants

- short rail C24 for the yield-optimised installation or the project business
- short rail C47 for excellent module rear ventilation with extra space to the roof covering