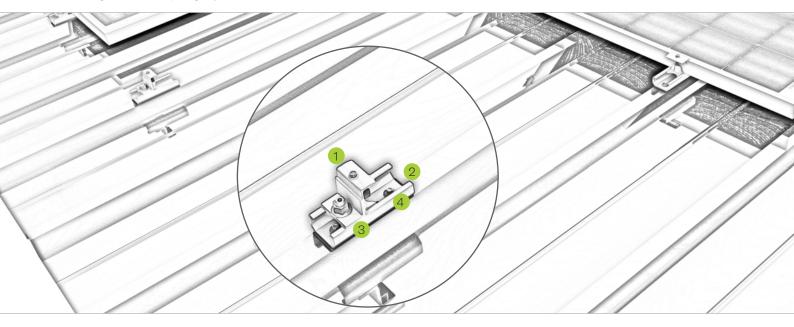

# Pic Designation

## Middle and end clamp

- for frame heights of 30-42 mm and 43-52 mm
- · available in blank and black anodized

#### Short rail

- material-saving fixation on the raised bead
- entirely pre-assembled with EPDM-sealing and perforations

# Slip guard

- mounting aid for the lowest module row
- additional securing of modules

## Mounting screw

- · building authority-approved for chipless direct fixing
- high holding forces thanks to funnel formation

Short rail C 33 for corrugated metal sheets

Chipless screwing for high holding forces