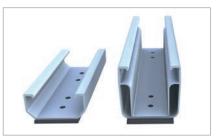

#### Short rail

- material-saving fixation on the raised bead
- entirely pre-assembled with EPDM-sealing and perforations

## Mounting screw

- · building authority-approved for chipless direct fixing
- high holding forces thanks to funnel formation

Short rail C 33 for corrugated metal sheets

Chipless screwing for high holding forces