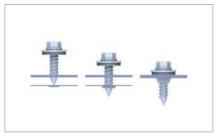

## Mounting screw

- · building authority-approved for chipless direct fixing
- high holding forces thanks to funnel formation

Short rail C 33 for corrugated metal sheets

Chipless screwing for high holding forces