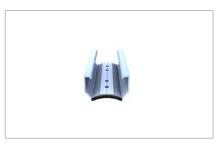

#### Short rail

- material-saving fixation on the raised bead
- entirely pre-assembled with EPDM-sealing and perforations