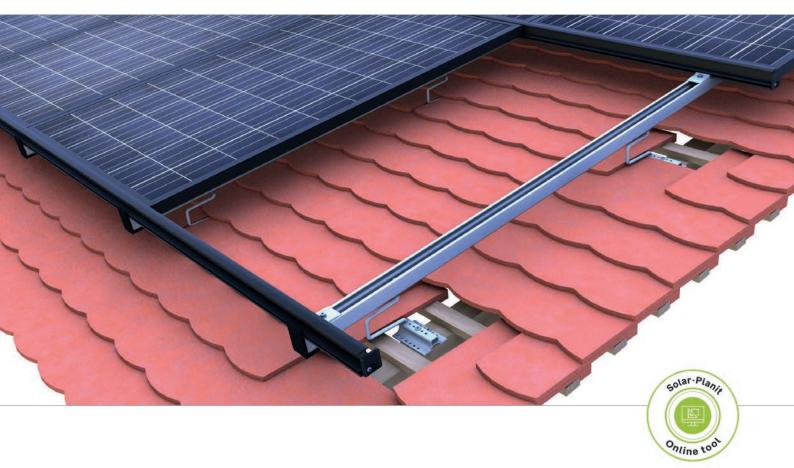

# Beavertail tile roof | insertion system top-fix

Insertion system on beavertail tile roofing with modules installed in portrait

Position of base profile BS on rafters

Closing insertion rail and C-rail

Rail connector insertion rail

## novotegra top-fix | insertion system