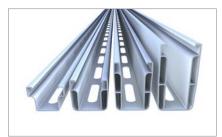

Position of base profile BS on rafters

Closing insertion rail and C-rail

Rail connector insertion rail

## novotegra top-fix | insertion system

# Pic Designation

## Insertion rail

- insertion rails in blank/black anodized for frame heights
- · tension-free and floating module mounting

### C-rail

- available in different strength and lengths
- can be stepped on throughout installation