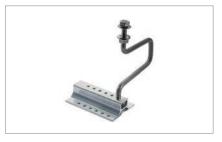

### Roof hook

- three-way adjustable for perfect installations
- · various roof hooks for low and high load situations