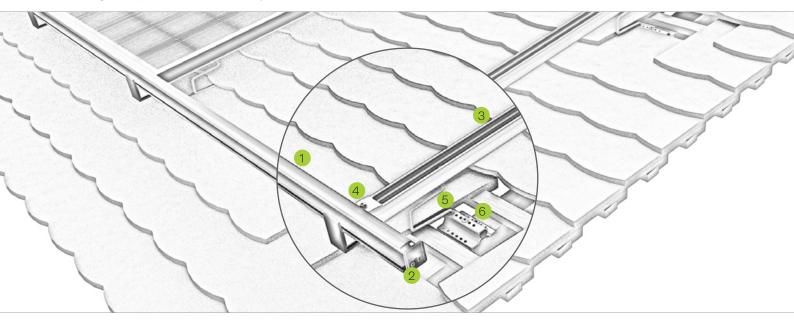

# Pic Designation

## Insertion rail

- insertion rails in blank/black anodized for frame heights
- · tension-free and floating module mounting

## Edge stop

- color-coordinated with the insertion rail
- · prevents modules from slipping out

### C-rail

- available in different strength and lengths
- can be stepped on throughout installation

#### Cross-rail connector

- safe connection due to force and form closure
- completely pre-assembled

### Roof hook

- three-way adjustable for perfect installations
- · various roof hooks for low and high load situations

#### Screws

- · building authority-approved
- Ø 6 / 8 mm available in different lengths

Light roof hooks for narrow rafters

Variations of C-rail

novotegra GmbH

Eisenbahnstraße 150 | 72072 Tübingen | Deutschland Tel. +49 7071 98987-0, info@novotegra.com www.novotegra.com