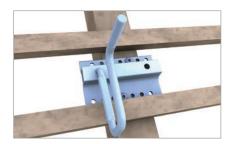

### Roof hook

- three-way adjustable for perfect installations
- · various roof hooks for low and high load situations