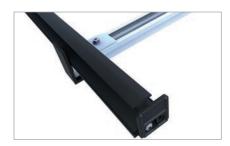

## Insertion rail

- insertion rails in blank/black anodized for frame heights
- · tension-free and floating module mounting

## Edge stop

- color-coordinated with the insertion rail
- · prevents modules from slipping out