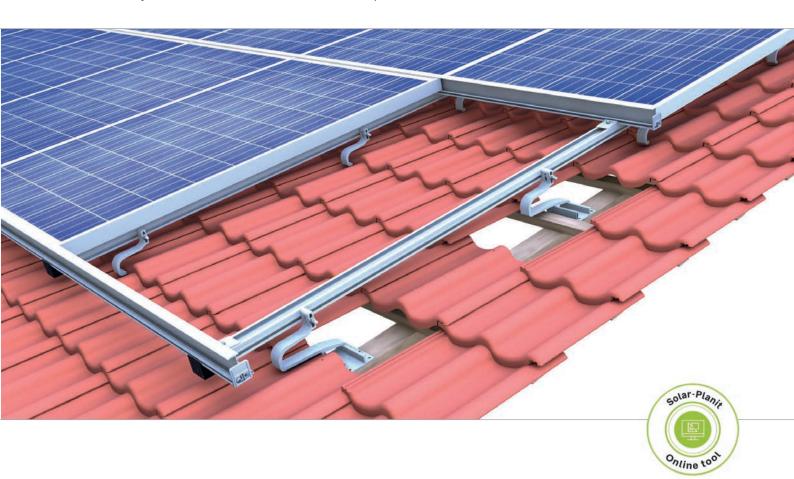

# Your benefits

- quick roof hook installation through click technology
- high-end installation aesthetics and timeefficient thanks to insertion technology
- roof hooks for large tile overlap up to approx. 11 cm
- tension-free and floating module mounting
- internal connector for maximum assembly freedom

Position of base profile on rafters

Rail connector insertion rail

Insertion rail on C-N-rail

#### Roof hook

- quick installation through click technology
- high stability thanks to centric load distribution