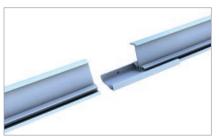

#### Insertion rail

- insertion rails in blank/black anodized for frame heights
- · tension-free and floating module mounting

#### C-N-rail

- available in different lengths in blank and black
- can be stepped on throughout installation