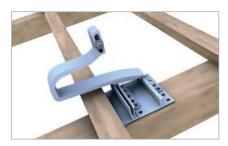

#### Roof hook

- quick installation through click technology
- high stability thanks to centric load distribution