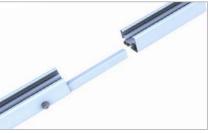

#### Cross-rail connector

- safe connection due to force and form closure
- completely pre-assembled