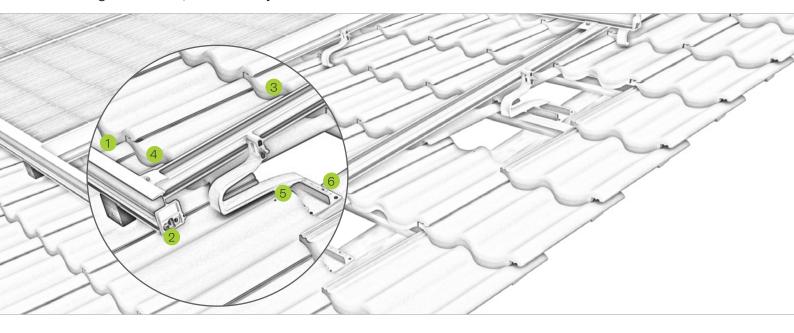

## Pic Designation

#### Insertion rail

- insertion rails in blank/black anodized for frame heights
- · tension-free and floating module mounting

# Edge stop

- color-coordinated with the insertion rail
- · prevents modules from slipping out

#### C-N-rail

- available in different lengths in blank and black
- can be stepped on throughout installation

#### Cross-rail connector

- safe connection due to force and form closure
- completely pre-assembled

#### Roof hook

- quick installation through click technology
- high stability thanks to centric load distribution