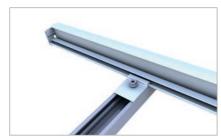

#### C-N-rail

- available in different lengths in blank and black
- can be stepped on throughout installation