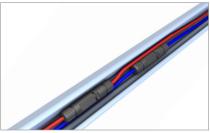

#### Screws

- · building authority-approved
- Ø 6 / 8 mm available in different lengths

Connector C-N-rail 37

C-N-rail as cable channel

Eisenbahnstraße 150 | 72072 Tübingen | Deutschland Tel. +49 7071 98987-0, info@novotegra.com www.novotegra.com