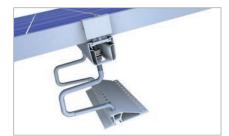

Double roof hooks for heavy snow loads

C47 S rail connectors for profile clambers

C-rail as cable channel

## Pic Designation

5

• building authority-approved

• Ø 6 / 8 mm available in different lengths

| 1 | Middle and end clamp<br>• for frame heights of 30-42 mm and 43-52 mm<br>• installation-friendly thanks to click-in mechanism                   | 5                                   |
|---|------------------------------------------------------------------------------------------------------------------------------------------------|-------------------------------------|
| 2 | <ul><li>C-rail</li><li>available in different strength and lengths</li><li>can be stepped on throughout installation</li></ul>                 | Light roof hooks for narrow rafters |
| 3 | End cap<br>• for optically tidy rail ends<br>• UV and weather resistant                                                                        |                                     |
| 4 | <ul><li>Roof hook</li><li>three-way adjustable for perfect installations</li><li>various roof hooks for low and high load situations</li></ul> |                                     |
|   | Screws                                                                                                                                         | Variations of C-rail                |