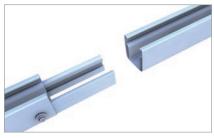

## Pic Designation

5

• building authority-approved

• Ø 6 / 8 mm available in different lengths

| 1 | Middle and end clamp<br>• for frame heights of 30-42 mm and 43-52 mm<br>• installation-friendly thanks to click-in mechanism                   | 5                                   |
|---|------------------------------------------------------------------------------------------------------------------------------------------------|-------------------------------------|
| 2 | <ul><li>C-rail</li><li>available in different strength and lengths</li><li>can be stepped on throughout installation</li></ul>                 | Light roof hooks for narrow rafters |
| 3 | End cap<br>• for optically tidy rail ends<br>• UV and weather resistant                                                                        |                                     |
| 4 | <ul><li>Roof hook</li><li>three-way adjustable for perfect installations</li><li>various roof hooks for low and high load situations</li></ul> |                                     |
|   | Screws                                                                                                                                         | Variations of C-rail                |