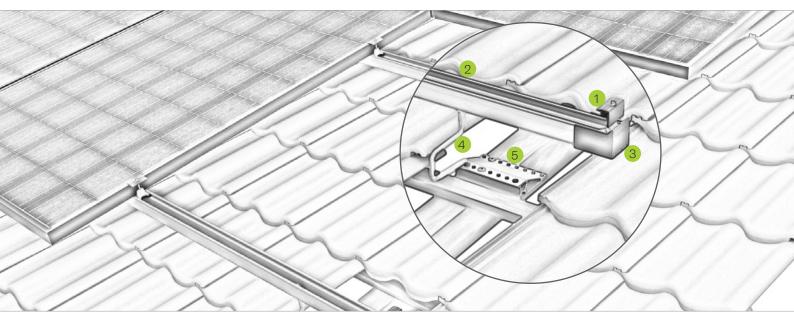

## Pic Designation

5

• building authority-approved

• Ø 6 / 8 mm available in different lengths

| 1 | Middle and end clamp<br>• for frame heights of 30-42 mm and 43-52 mm<br>• installation-friendly thanks to click-in mechanism                   | 5                                   |
|---|------------------------------------------------------------------------------------------------------------------------------------------------|-------------------------------------|
| 2 | <ul><li>C-rail</li><li>available in different strength and lengths</li><li>can be stepped on throughout installation</li></ul>                 | Light roof hooks for narrow rafters |
| 3 | End cap<br>• for optically tidy rail ends<br>• UV and weather resistant                                                                        |                                     |
| 4 | <ul><li>Roof hook</li><li>three-way adjustable for perfect installations</li><li>various roof hooks for low and high load situations</li></ul> |                                     |
|   | Screws                                                                                                                                         | Variations of C-rail                |