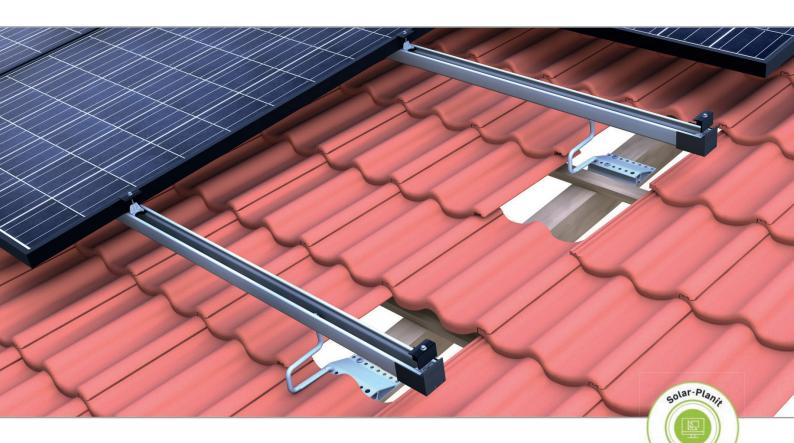

# Tile roof | clamping system top-fix

Clamping system with modules installed in portrait

## Your benefits

 three-way adjustable roof hook to level out uneven roofs, for different tile strenghts and shapes

Online too

- quick mounting from above with easily graspable components
- narrow tile gap and centric load
  distribution
- the C-rail also acts as a cable channel

Double roof hooks for heavy snow loads

C47 S rail connectors for profile clambers

C-rail as cable channel