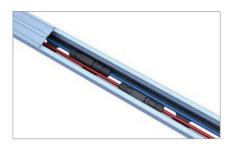

Double roof hooks for heavy snow loads

C47 S rail connectors for profile clambers

C-rail as cable channel