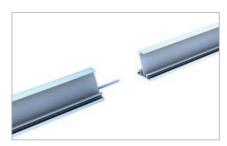

#### Insertion rail

- insertion rails in blank/black anodized for frame heights
- tension-free and floating module mounting

Clamp for insertion system on standing seam

Rail connector insertion rail

Module security at low roof inclination