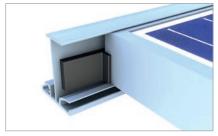

# Seamed metal roof | insertion system top-fix

Single-rail insertion system with modules installed in landscape

## Perfect aesthetic and high efficiency

- clamping technology with clamping points on the seam flanging
- mounting modules in portrait or in landscape
- quick and efficient mounting from above
- Clamp for insertion system on standing seam roof completely preassembled with cross rail connector

Clamp for insertion system on standing seam

Rail connector insertion rail

Module security at low roof inclination