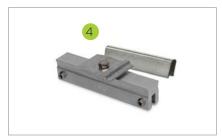

Clamp for insertion system on standing seam

Rail connector insertion rail

Module security at low roof inclination

#### Seam clamp

- completely pre-assembled with cross rail connector
  - easy connection to the insertion rail