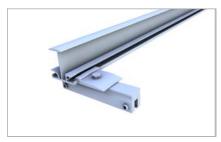

Clamp for insertion system on standing seam

Rail connector insertion rail

Module security at low roof inclination

#### Seam clamp

- completely pre-assembled with cross rail connector
  - easy connection to the insertion rail