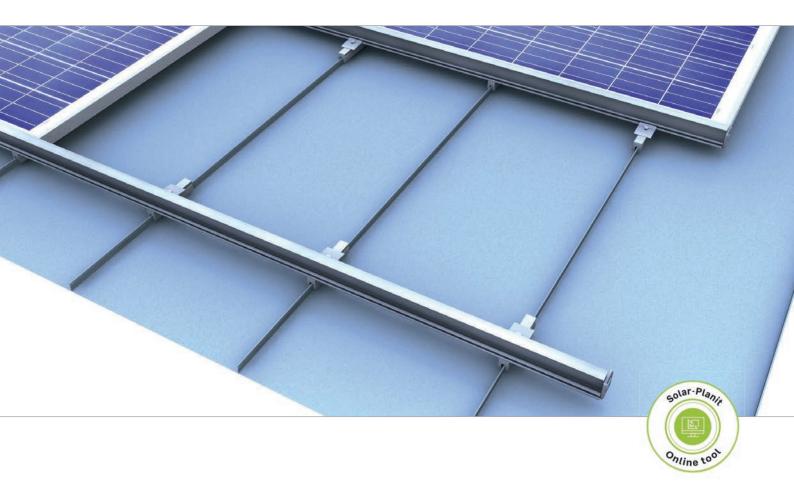

# Seamed metal roof | insertion system top-fix

Single-rail insertion system with modules installed in landscape

## Perfect aesthetic and high efficiency

- clamping technology with clamping points on the seam flanging
- mounting modules in portrait or in landscape
- quick and efficient mounting from above
- Clamp for insertion system on standing seam roof completely preassembled with cross rail connector

Clamp for insertion system on standing seam

Rail connector insertion rail

Module security at low roof inclination