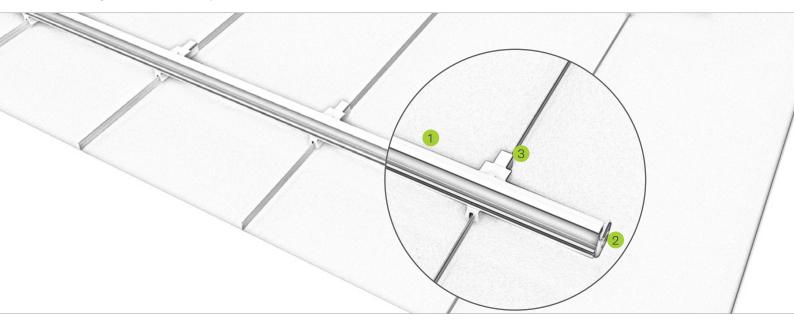

## Pic Designation

#### Insertion rail

- insertion rails in blank/black anodized for frame heights
- tension-free and floating module mounting

#### Seam clamp

- completely pre-assembled with cross rail connector
  - easy connection to the insertion rail