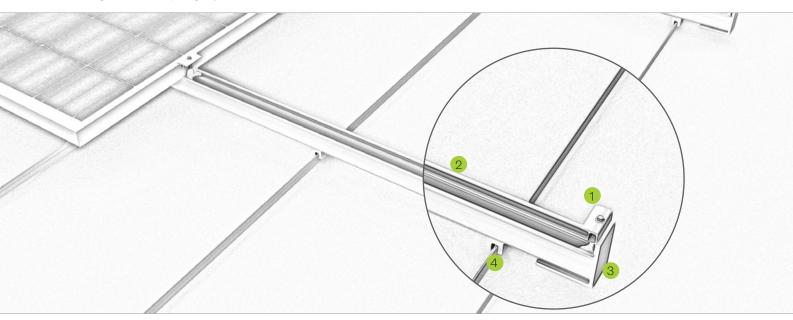

# Pic Designation

## Middle and end clamp

- in blank / black for all frame heights
- · installation-friendly thanks to click-in mechanism

#### C-rail

- available in different strength and lengths
- can be stepped on throughout installation

### End cap

- for optically tidy rail ends
- UV and weather resistant

#### Seam clamp

- centric load distribution
- · completely pre-assembled