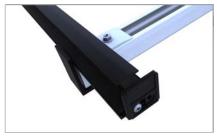

#### Seam clamp

- centric load distribution
- · completely pre-assembled

# A2SS saddle

- for copper roof
- prevents oxidation of the component

C-rail connector extern

Clamp with VA saddle for copper standing seam

Mounting video

novotegra GmbH

Eisenbahnstraße 150 | 72072 Tübingen | Deutschland Tel. +49 7071 98987-0, info@novotegra.com www.novotegra.com