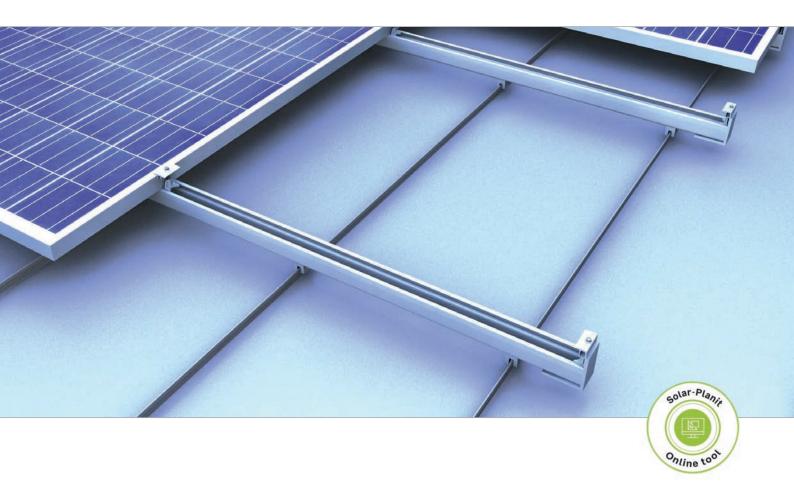

# Seamed metal roof | clamping system top-fix

Single-rail clamping system with modules installed in portrait

#### Perfect for seamed metal roofs

- excellent module rear ventilation
- installation-friendly clamps with a click-in mechanism
- components usable across different roof types
- quick and efficient mounting from above with easily graspable
- components

# Your benefits

- only a handful of components entirely preassembled
- centric load distribution
- C-rail also acts as a cable channel
- quick mounting from above with easily graspable components

Centric load distribution in to the seam clamp

#### C-rail

- available in different strength and lengths
- can be stepped on throughout installation