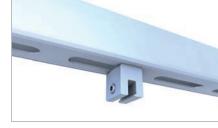

## Middle and end clamp

- in blank / black for all frame heights
- · installation-friendly thanks to click-in mechanism