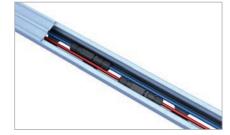

# Your benefits

- only a handful of components entirely preassembled
- centric load distribution
- C-rail also acts as a cable channel
- quick mounting from above with easily graspable components

Centric load distribution in to the seam clamp

C-rail as cable channel

Rounded seam clamp