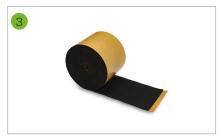

# EPDM sealant strip

- protection and sealing layer at the same time
- Resistant to weathering

## Facade fastening

- Trapezoidal clamp set for fastening insert rails
- Chipless screw connection through drilling tip

Chipless screwing for high holding forces

protection layer below insertion rails

Video