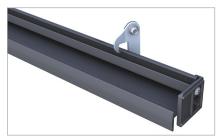

## Facade fastening

- Trapezoidal clamp set for fastening insert rails
- Chipless screw connection through drilling tip

Chipless screwing for high holding forces

protection layer below insertion rails

Video