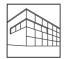

# Sheet metal facade | Insertion system trapezoidal bracket

Insertion system with direct fixing on trapezoidal sheet metal facades

# Impressive quality for trapezoidal metal sheet

- only a handful of components quick assembly
- mounting of modules in portrait or in landscape
- Fast and uncomplicated planning incl. structural analysis
- Direct fixing of the trapezoidal bracket with thin sheet screws on the side of the high bead
- Insertion rail is held to the facade by trapezoidal brackets

# YOUR BENEFITS

- high-end installation aesthetics and timeefficient mounting thanks to insertion technology
- High holding forces thanks to chipless direct fixing with building authorityapproved thin sheet metal screws