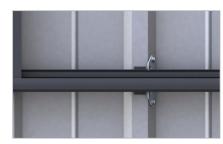

Insertion rail on EPDM with trapezoidal bracket

Insertion rail connection on trapezoidal sheet

Fastening the trapezoidal bracket to the high bead

## Facade fastening

- Trapezoidal clamp set for fastening insert rails
- Chipless screw connection through drilling tip

Chipless screwing for high holding forces

protection layer below insertion rails

Video