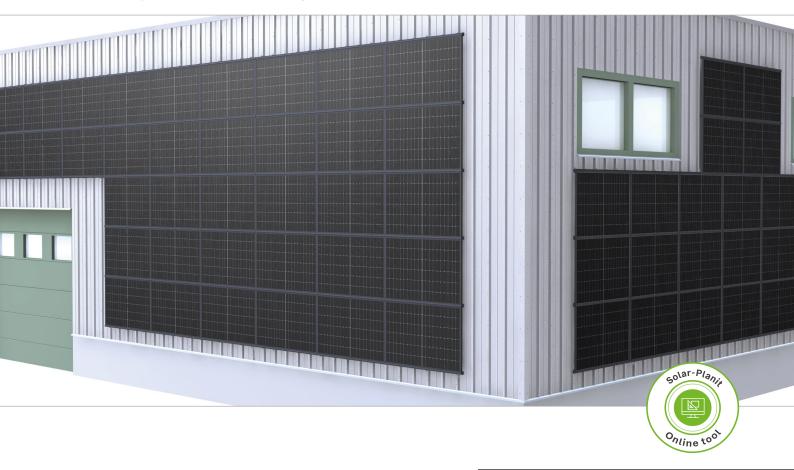

Insertion rail on EPDM with trapezoidal bracket

Insertion rail connection on trapezoidal sheet

Fastening the trapezoidal bracket to the high bead

## Facade fastening

- Trapezoidal clamp set for fastening insert rails
- Chipless screw connection through drilling tip

Chipless screwing for high holding forces

protection layer below insertion rails

Video