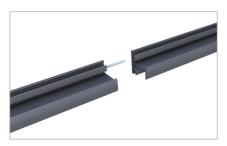

#### Product variants

 Insertion rail in black anodised and blank available in different heights for all standard module frame heights

### Insertion rail

- insertion rails in blank/black anodized for frame
- tension-free and floating module mounting