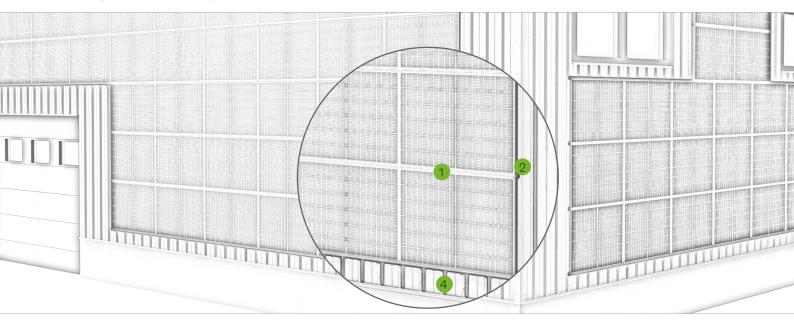

# Pic Designation

### Insertion rail

- insertion rails in blank/black anodized for frame
- tension-free and floating module mounting

### Edge stop

- color-coordinated with the insertion rail
- prevents modules from slipping out

# EPDM sealant strip

- protection and sealing layer at the same time
- Resistant to weathering