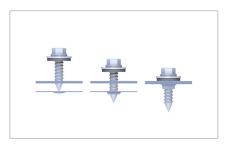

### Mounting screw

- building authority-approved for chipless direct fixing
- high holding forces thanks to funnel formation

Rail connector insertion rail

Chipless screwing for high holding forces

Video

novotegra GmbH

# YOUR BENEFITS

- Good module ventilation
- only a handful of components, entirely preassembled
- High-quality system appearance and quick installation thanks to insertion system
- High holding forces thanks to chipless direct fixing with building authority-approved thin sheet metal screws