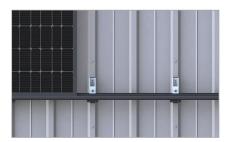

Short rail C47 and C71

Mounting of insertion rail on short profile

Fixing of short profiles to the facade

#### Short rail

- material-saving fixation on the raised bead
- entirely pre-assembled with EPDM-sealing and perforations