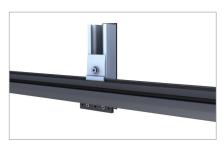

### Insertion rail

- insertion rails in blank/black anodized for frame
- tension-free and floating module mounting

## Cross-rail connector

- safe connection due to force and form closure
- completely pre-assembled

### Mounting screw

- building authority-approved for chipless direct fixing
- high holding forces thanks to funnel formation

Rail connector insertion rail

Chipless screwing for high holding forces

Video

novotegra GmbH