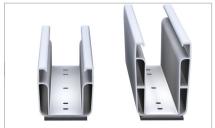

#### Product variants

- Short profiles available in different heights
- C 71 short profile plenty of space for mounting optimisers or microinverters
- Insertion rail in black anodised and blank available in different heights for all standard module frame heights

Short rail C47 and C71

Mounting of insertion rail on short profile

Fixing of short profiles to the facade

#### Short rail

- material-saving fixation on the raised bead
- entirely pre-assembled with EPDM-sealing and perforations