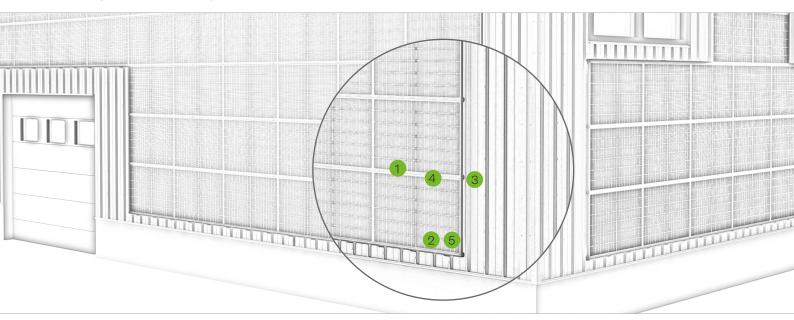

# Pic Designation

### Insertion rail

- insertion rails in blank/black anodized for frame
- tension-free and floating module mounting

#### Edge stop

- color-coordinated with the insertion rail
- prevents modules from slipping out

## Cross-rail connector

- safe connection due to force and form closure
- completely pre-assembled