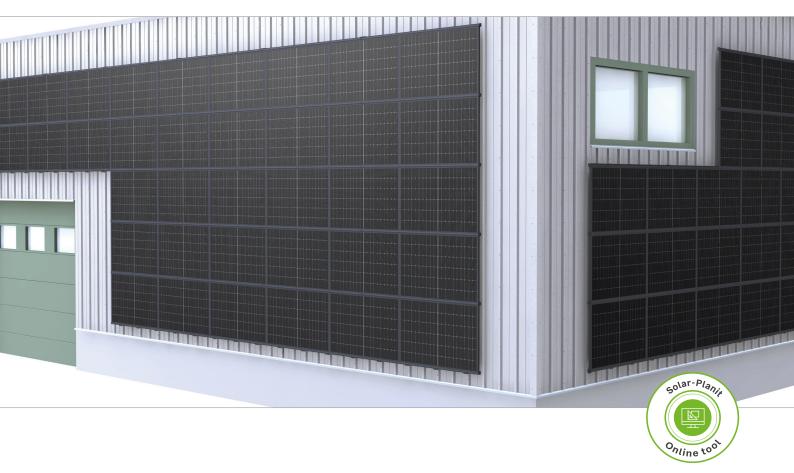

# Sheet metal facade | Insertion system short profile

Insertion system with direct fixing to trapezoidal sheet metal facades

## Well matched - insertion rail on short profile

- components usable across different roof types
- mounting of modules in portrait or in landscape
- Fast and uncomplicated planning incl. structural analysis
- Direct fixing on the high bead
- Mounting of the insertion rail using cross rail connectors

# YOUR BENEFITS

- Good module ventilation
- only a handful of components, entirely preassembled
- High-quality system appearance and quick installation thanks to insertion system
- High holding forces thanks to chipless direct fixing with building authority-approved thin sheet metal screws