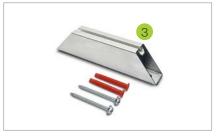

## Socket insertion rail

- connection to the masonry in blank and black
  - for fixing insertion rail

#### Cross-rail connector

- safe connection due to force and form closure
- completely pre-assembled