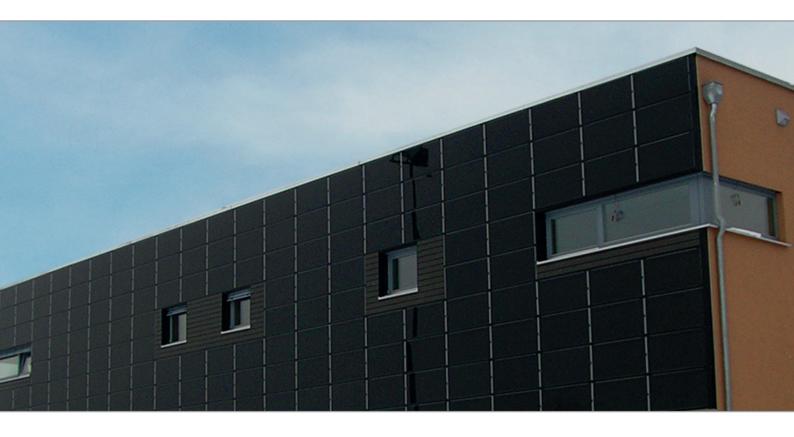

### Clear added value for your facade

- photovoltaic installation is hung vertically in front of the facade
- Fixing set with building authority approved dowels and stainless steel screws
- visible mounting system components are available in blank aluminum or black anodised
- mounting modules in portrait or in landscape

# Your benefits

- High-quality installation aesthetics thanks to insertion technology
- Flexible system size: From a single module to the entire facade surface
- The facade is used to generate electricity
- A construction with excellent rear ventilation which hangs in front of the building but does not touch it
- pre-assembled parts

Few components - simple and fast installation

Very good rear ventilation of the modules

Dowels with technical approval