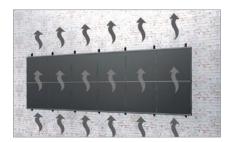

### Slip guard

- 5 protecting the modules against slipping
  - for fixing perforated sheet

Connecting insertion rails

Socket set, optional in blank and black

novotegra GmbH

Eisenbahnstraße 150 | 72072 Tübingen | Deutschland Tel. +49 7071 98987-0, info@novotegra.com www.novotegra.com