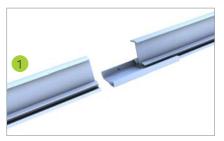

#### Insertion rail

- Insertion rails in blank/black anodized for frame
- Tension-free mounting