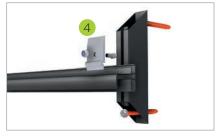

#### Cross-rail connector

- safe connection due to force and form closure
- completely pre-assembled