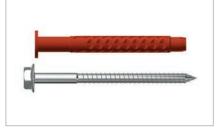

### Clear added value for your facade

- photovoltaic installation is hung vertically in front of the facade
- Fixing set with building authority approved dowels and stainless steel screws
- visible mounting system components are available in blank aluminum or black anodised
- mounting modules in portrait or in landscape

Few components - simple and fast installation

Very good rear ventilation of the modules

Dowels with technical approval