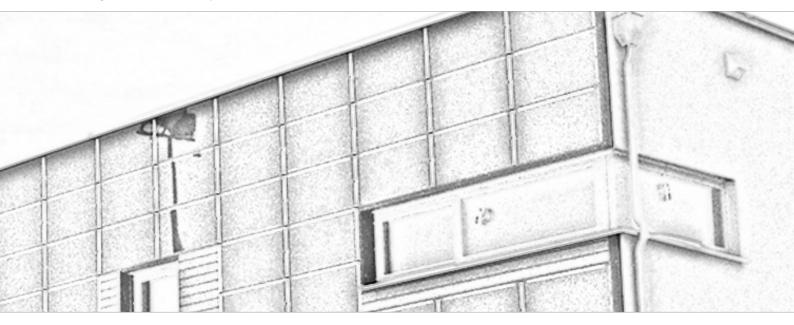

### Clear added value for your facade

- photovoltaic installation is hung vertically in front of the facade
- Fixing set with building authority approved dowels and stainless steel screws
- visible mounting system components are available in blank aluminum or black anodised
- mounting modules in portrait or in landscape

# Your benefits

- High-quality installation aesthetics thanks to insertion technology
- Flexible system size: From a single module to the entire facade surface
- The facade is used to generate electricity
- A construction with excellent rear ventilation which hangs in front of the building but does not touch it
- pre-assembled parts

Few components - simple and fast installation

Very good rear ventilation of the modules

Dowels with technical approval