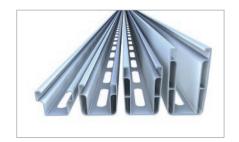

#### product variants

C-rail for various spans

- also suitable for sandwich and trapezoidal metal roofs
- stock screws for wooden and steel purlins
- stock screws for wood avaiable in M10 and M12

### C-rail

- available in different strength and lengths
- · can be stepped on throughout installation