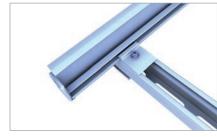

C-rail as cable channel

Fixation insertion rail to C-rail

## Stock screw

- high load capacity due to centric load distribution
- · completely pre-assembled

Fixation insertion rail to C-rail

Rail connector insertion rail