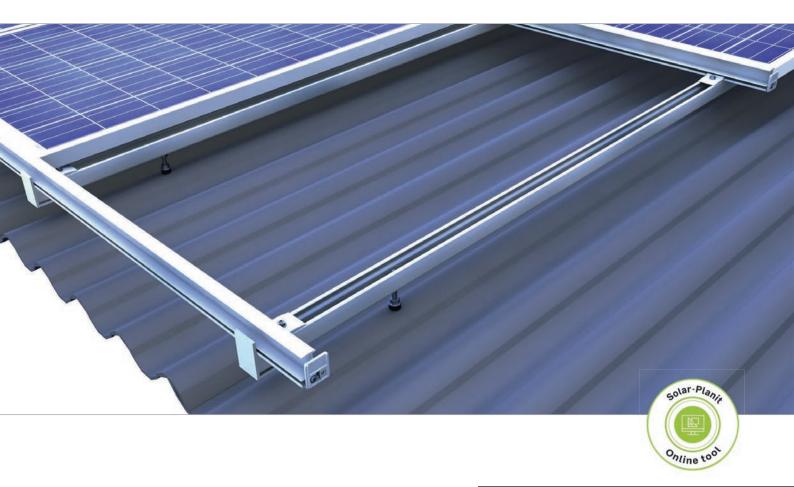

# Corrugated and sandwich roof | insertion system

Insertion system with modules installed in portrait

## Easy, stable and flexible

- components usable across different roof types
- C-rail also acts as a cable channel
- mounting modules in portrait or in landscape
- insertion rail in blank and black anodized color matching the module

## Your benefits

- high-end installation aesthetics and timeefficient mounting thanks to insertion technology
- completely pre-assembled stock screws with centric load distribution
- big span lengths possible (C-rail 71-2 / C-rail 95-3)
- tension-free and floating module mounting

C-rail as cable channel

Fixation insertion rail to C-rail