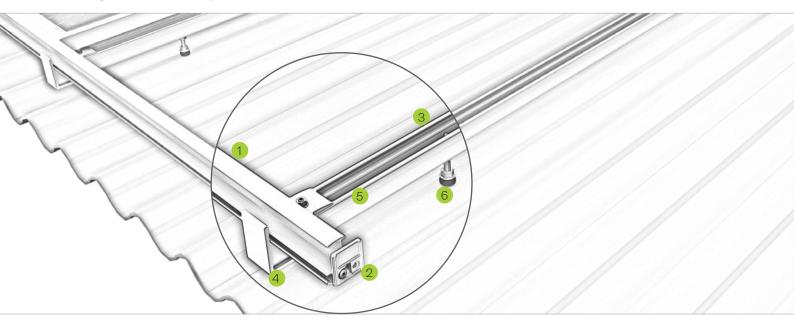

## Pic Designation

### Insertion rail

- insertion rails in blank/black anodized for frame heights
- tension-free and floating module mounting

## Edge stop

- color-coordinated with the insertion rail
- · prevents modules from slipping out

### C-rail

- available in different strength and lengths
- · can be stepped on throughout installation

#### End cap

- for optically tidy rail ends
- · color-coordinated with the rail

### Cross-rail connector

- safe connection due to force and form closure
- completely pre-assembled

## Stock screw

- high load capacity due to centric load distribution
- · completely pre-assembled

Fixation insertion rail to C-rail

Rail connector insertion rail