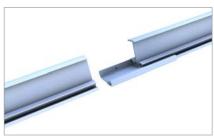

### Cross-rail connector

- safe connection due to force and form closure
- completely pre-assembled

## Stock screw

- high load capacity due to centric load distribution
- · completely pre-assembled

Fixation insertion rail to C-rail

Rail connector insertion rail