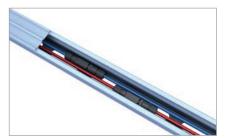

C-rail as cable channel

Fixation insertion rail to C-rail

### Insertion rail

- insertion rails in blank/black anodized for frame heights
- tension-free and floating module mounting

## Stock screw

- high load capacity due to centric load distribution
- · completely pre-assembled

Fixation insertion rail to C-rail

Rail connector insertion rail