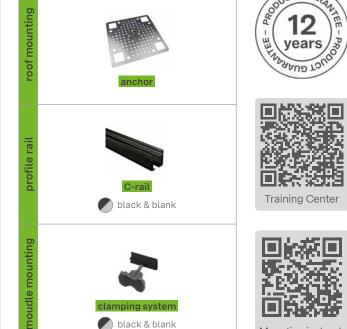

## Clamping system with direct fixing

- Compatible with a wide range of anchor products
- Can be planned in Solar-Planit with individual anchor products
- Easy installation from above with large components
- Centric load distribution in the anchor
- Quick and material-saving installation thanks to single-layer design
- Positioning of the rails in the optimum clamping area of the modules
- Stable C-rail as module support rail
  - Large spans possible
  - Rail also serves as cable channel

| Requirements & features |                                                        |
|-------------------------|--------------------------------------------------------|
| Application             | Pitched roof                                           |
| Roof pitch              | 0–60 degrees                                           |
| Roof covering           | Bitumen, foil (PVC, TPO, FPO)                          |
| Roof mounting           | Anchors (on-site installation)                         |
| Height compensation     | Depending on the anchor To compensate for uneven roofs |
| Module type             | Framed modules                                         |
| Module dimensions       | Up to 1.34 m wide, no length restriction               |
| Module installation     | Portrait/landscape                                     |
| Module mounting         | Module clamps                                          |
| Module field size       | Up to 40 m connected rail length                       |
| Rail mounting           | Single layer                                           |
| Potential bonding       | Optional                                               |
| Lightning protection    | Optional                                               |
| Material                | Aluminium, steel, plastic                              |
| Fire behaviour          | A 1                                                    |
| Corrosion class         | C 4                                                    |
| Warranty                | 12 years                                               |